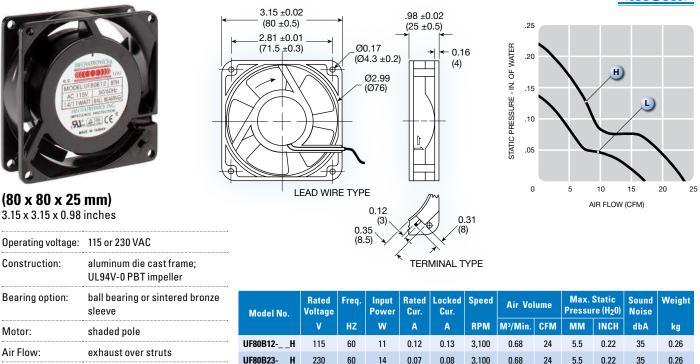

## UF80B series

| 2 001.200.0 |         |
|-------------|---------|
|             | 2010    |
| PISTER      | PISTER. |
|             |         |

Connection:

Protection:

Options:

terminal or 22 AWG lead wire

dual voltage 115/130VAC,

IP55; IP55 + salt fog

impedance

UF80B12-\_\_L

UF80B23- L

115

230

60

60

11

14

0.12

0.06

0.13

0.07

2.400

2.400

0.50

0.50

18

18

3.5

3.5

0 14

0.14

**Cooling Simplified** 

31

31

0 26

0.26

08.07.15