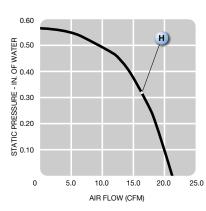

| Model No.       | Rated<br>Voltage |    | Input<br>Power |      | Locked<br>Cur. | Speed |         |     | Max. Static<br>Pressure (H <sub>2</sub> 0) |      |     |      |
|-----------------|------------------|----|----------------|------|----------------|-------|---------|-----|--------------------------------------------|------|-----|------|
|                 | V                | HZ | W              | A    | A              | RPM   | M³/Min. | CFM | ММ                                         | INCH | dbA | kg   |
| UF90DPB12-H1S2A | 115              | 60 | 18             | 0.21 | 0.26           | 2,700 | 0.60    | 21  | 13                                         | 0.50 | 51  | 0.66 |
| UF90DPB23-H1S2A | 230              | 60 | 18             | 0.10 | 0.12           | 2,700 | 0.60    | 21  | 13                                         | 0.50 | 51  | 0.66 |