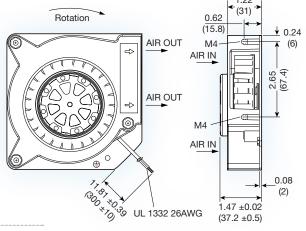

## **UF90DPB** series

(120 x 120 x 37 mm) 4.72 x 4.72 x 1.46 inches

| Features:          | single inlet blower                                                   |
|--------------------|-----------------------------------------------------------------------|
| Operating voltage: | 115 or 230 VAC                                                        |
| Operating temp.    | -40° ~ 60°C                                                           |
| Construction:      | aluminum die cast motor base;<br>UL94V-0 reinforced nylon<br>impeller |
| Bearing option:    | ball bearing                                                          |
| Motor:             | shaded pole                                                           |
| Air Flow:          | centrifugal                                                           |
| Connection:        | UL1332 26AWG lead wires                                               |
| Protection:        | thermal                                                               |