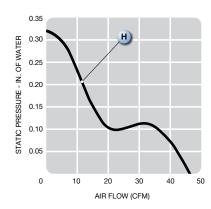

| Model No. | Rated<br>Voltage |    | Input<br>Power |      | Locked<br>Cur. | Speed |         |     | Max. Static<br>Pressure (H <sub>2</sub> 0) |      | Sound<br>Noise | Weight |
|-----------|------------------|----|----------------|------|----------------|-------|---------|-----|--------------------------------------------|------|----------------|--------|
|           | V                | HZ | W              | A    | A              | RPM   | M³/Min. | CFM | MM                                         | INCH | dbA            | kg     |
| UF92A12H  | 115              | 60 | 12             | 0.16 | 0.25           | 3,300 | 1.3     | 46  | 8.1                                        | 0.32 | 38             | 0.45   |
| UF92A23H  | 230              | 60 | 12             | 0.09 | 0.13           | 3,300 | 1.3     | 46  | 8.1                                        | 0.32 | 38             | 0.45   |