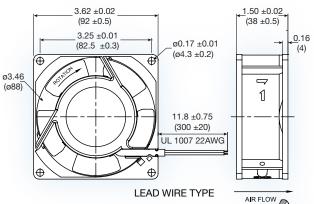

## (92 x 92 x 38 mm)

3.62 x 3.62 x 1.5 inches

| Operating voltage: | 115 or 230 VAC                                   |
|--------------------|--------------------------------------------------|
| Construction:      | die cast aluminum frame;<br>UL94V-0 PBT impeller |
| Bearing option:    | ball bearing                                     |
| Motor:             | shaded pole                                      |
| Air Flow:          | exhaust over struts                              |
| Connection:        | terminal or 22 AWG lead wire                     |
| Protection:        | impedance                                        |

**TERMINAL TYPE** 

0.12

0.33 (8.5)