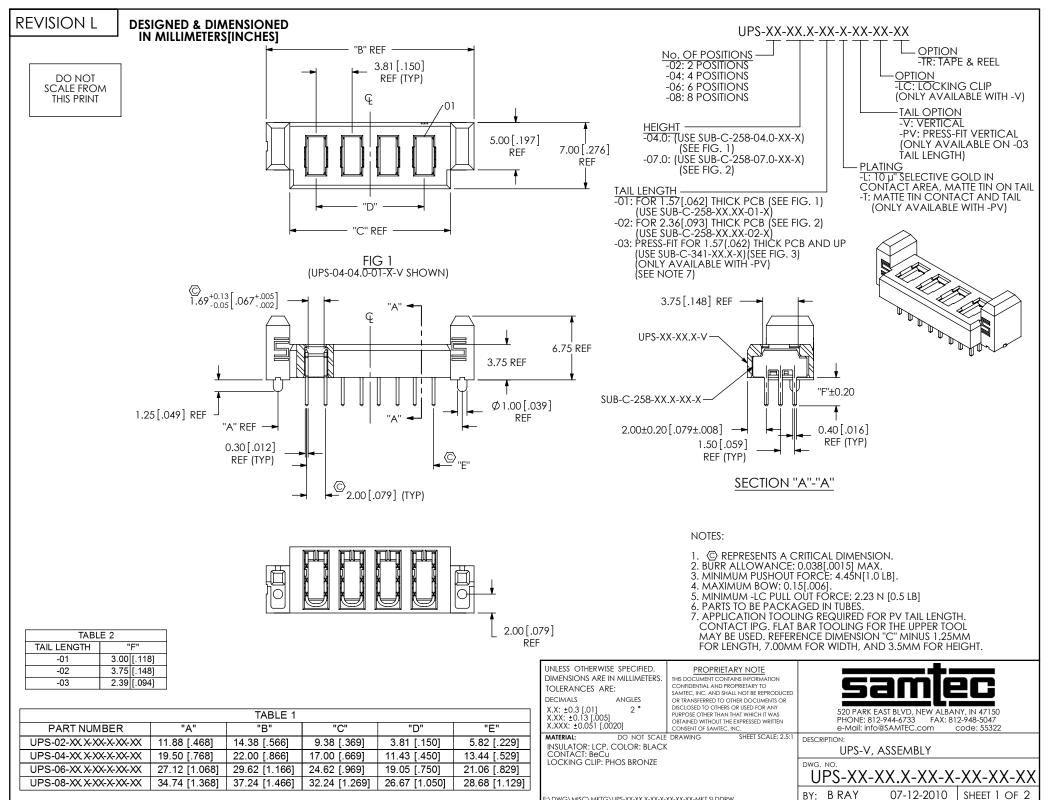

F:\DWG\MISC\MKTG\UPS-XX-XX.X-XX-XX-XX-XX-XX-MKT.SIDDRW

PACKAGING VIEW
(ASSEMBLIES TO HAVE POSITION #T LOADED IN THE SAME DIRECTION AS ARROW ON TUBE)

| PACKAGING TABLE |                |       |  |  |
|-----------------|----------------|-------|--|--|
| HEIGHT          | PACKAGING TUBE | PLUG  |  |  |
| -04             | PT-1-24-01-123 | TP-07 |  |  |
| -07             | PT-1-24-15-29  | TP-07 |  |  |