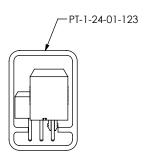

F:\DWG\MISC\MKTG\UPS-XX-XX.X-XX-XX-XX-XX-XX-MKT.SIDDRW

PACKAGING VIEW
(ASSEMBLIES TO HAVE POSITION #T LOADED IN THE SAME DIRECTION AS ARROW ON TUBE)

| PACKAGING TABLE |                |       |  |  |
|-----------------|----------------|-------|--|--|
| HEIGHT          | PACKAGING TUBE | PLUG  |  |  |
| -04             | PT-1-24-01-123 | TP-07 |  |  |
| -07             | PT-1-24-15-29  | TP-07 |  |  |