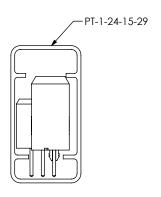

F:\DWG\MISC\MKTG\UPS-XX-XX.X-XX-XX-XX-XX-XX-MKT.SIDDRW

PACKAGING VIEW
(ASSEMBLIES TO HAVE POSITION #T LOADED IN THE SAME DIRECTION AS ARROW ON TUBE)

| PACKAGING TABLE |                |       |  |  |
|-----------------|----------------|-------|--|--|
| HEIGHT          | PACKAGING TUBE | PLUG  |  |  |
| -04             | PT-1-24-01-123 | TP-07 |  |  |
| -07             | PT-1-24-15-29  | TP-07 |  |  |