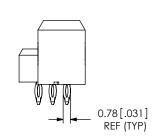

## TABLE 3

| PLATING | POWER PIN CONTACT AREA | POWER PIN TAIL |
|---------|------------------------|----------------|
| -L      | LIGHT GOLD             | MATTE TIN      |
| -T      | MATTE TIN              | MATTE TIN      |