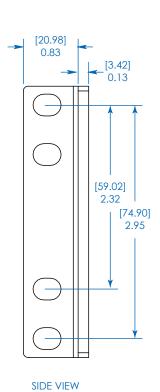

#### SEE NEXT PAGE FOR DETAILED UNIT MEASUREMENTS

# Specifications Material of Construction Form Factors Supported 2U UPS systems up to 65 lb. / 29 kg Shipping Dimensions (H x W x D) 2.4 x 3.8 x 3.7 in. / 61 x 96.5 x 94 mm Shipping Weight 1.6 lb. / 0.73 kg Standards Meets RoHS standards Tripp Lite has a policy of continuous improvement. Specifications are subject to change without notice.

1111 W. 35th Street Chicago, IL 60609 USA 773.869.1234 www.tripplite.com

FRONT VIEW

UPSHDEARKIT
TRIPP-LITE

1111 W. 35th Street Chicago, IL 60609 USA 773.869.1234 www.tripplite.com

Dimensions: [mm] INCHES

Tripp Lite has a policy of continuous improvement. Specifications are subject to change without notice.