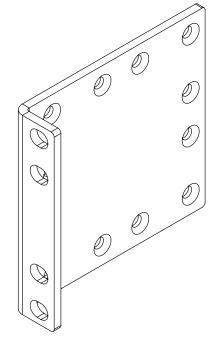

### Heavy-Duty 2-Post Front Mounting Ear Kit

UPSHDEARKIT allows mounting of 2U UPS systems to 2-post racks, 4-post racks, wall-mounts and enclosures. The two heavyduty "L bracket" mounting ears support any 2U rackmount chassis up to 65 lb. using only the front vertical rails of the cabinet. Includes rack mounting hardware.

# Specifications Material of Construction Form Factors Supported 2U UPS systems up to 65 lb. / 29 kg Shipping Dimensions (H x W x D) 2.4 x 3.8 x 3.7 in. / 61 x 96.5 x 94 mm Shipping Weight 1.6 lb. / 0.73 kg Standards Meets RoHS standards Tripp Lite has a policy of continuous improvement. Specifications are subject to change without notice.