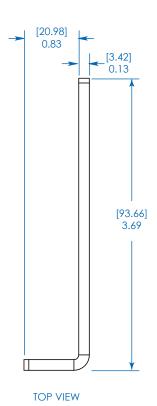

#### SEE NEXT PAGE FOR DETAILED UNIT MEASUREMENTS

# Specifications Material of Construction Form Factors Supported 2U UPS systems up to 65 lb. / 29 kg Shipping Dimensions (H x W x D) 2.4 x 3.8 x 3.7 in. / 61 x 96.5 x 94 mm Shipping Weight 1.6 lb. / 0.73 kg Standards Meets RoHS standards Tripp Lite has a policy of continuous improvement. Specifications are subject to change without notice.

1111 W. 35th Street Chicago, IL 60609 USA 773.869.1234 www.tripplite.com

FRONT VIEW

UPSHDEARKIT
TRIPP-LITE

1111 W. 35th Street Chicago, IL 60609 USA 773.869.1234 www.tripplite.com

Dimensions: [mm] INCHES

Tripp Lite has a policy of continuous improvement. Specifications are subject to change without notice.