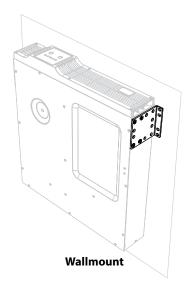

### Heavy-Duty 2-Post Front Mounting Ear Kit

UPSHDEARKIT allows mounting of 2U UPS systems to 2-post racks, 4-post racks, wall-mounts and enclosures. The two heavyduty "L bracket" mounting ears support any 2U rackmount chassis up to 65 lb. using only the front vertical rails of the cabinet. Includes rack mounting hardware.