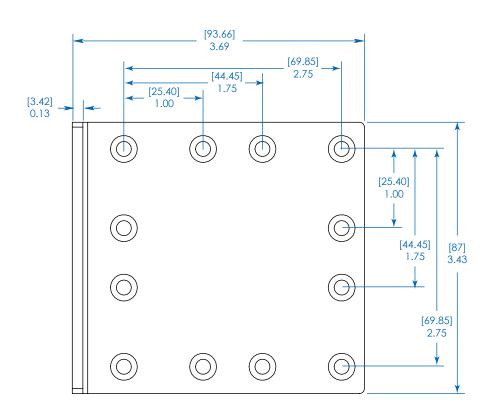

#### SEE NEXT PAGE FOR DETAILED UNIT MEASUREMENTS

# Specifications Material of Construction Form Factors Supported 2U UPS systems up to 65 lb. / 29 kg Shipping Dimensions (H x W x D) 2.4 x 3.8 x 3.7 in. / 61 x 96.5 x 94 mm Shipping Weight 1.6 lb. / 0.73 kg Standards Meets RoHS standards Tripp Lite has a policy of continuous improvement. Specifications are subject to change without notice.

1111 W. 35th Street Chicago, IL 60609 USA 773.869.1234 www.tripplite.com

FRONT VIEW

UPSHDEARKIT
TRIPP-LITE

1111 W. 35th Street Chicago, IL 60609 USA 773.869.1234 www.tripplite.com

Dimensions: [mm] INCHES

Tripp Lite has a policy of continuous improvement. Specifications are subject to change without notice.