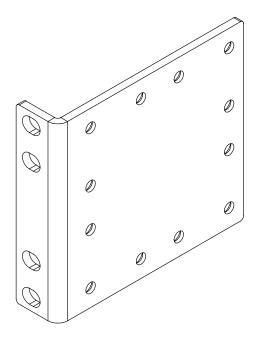

### Heavy-Duty 2-Post Front Mounting Ear Kit

UPSHDEARKIT allows mounting of 2U UPS systems to 2-post racks, 4-post racks, wall-mounts and enclosures. The two heavyduty "L bracket" mounting ears support any 2U rackmount chassis up to 65 lb. using only the front vertical rails of the cabinet. Includes rack mounting hardware.

# Specifications Material of Construction Form Factors Supported 2U UPS systems up to 65 lb. / 29 kg Shipping Dimensions (H x W x D) 2.4 x 3.8 x 3.7 in. / 61 x 96.5 x 94 mm Shipping Weight 1.6 lb. / 0.73 kg Standards Meets RoHS standards Tripp Lite has a policy of continuous improvement. Specifications are subject to change without notice.