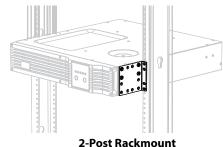

## **UPSHDEARKIT**

### Heavy-Duty 2-Post Front Mounting Ear Kit

UPSHDEARKIT allows mounting of 2U UPS systems to 2-post racks, 4-post racks, wall-mounts and enclosures. The two heavyduty "L bracket" mounting ears support any 2U rackmount chassis up to 65 lb. using only the front vertical rails of the cabinet. Includes rack mounting hardware.

#### SEE NEXT PAGE FOR DETAILED UNIT MEASUREMENTS