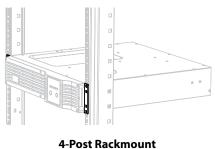

### Heavy-Duty 2-Post Front Mounting Ear Kit

UPSHDEARKIT allows mounting of 2U UPS systems to 2-post racks, 4-post racks, wall-mounts and enclosures. The two heavyduty "L bracket" mounting ears support any 2U rackmount chassis up to 65 lb. using only the front vertical rails of the cabinet. Includes rack mounting hardware.