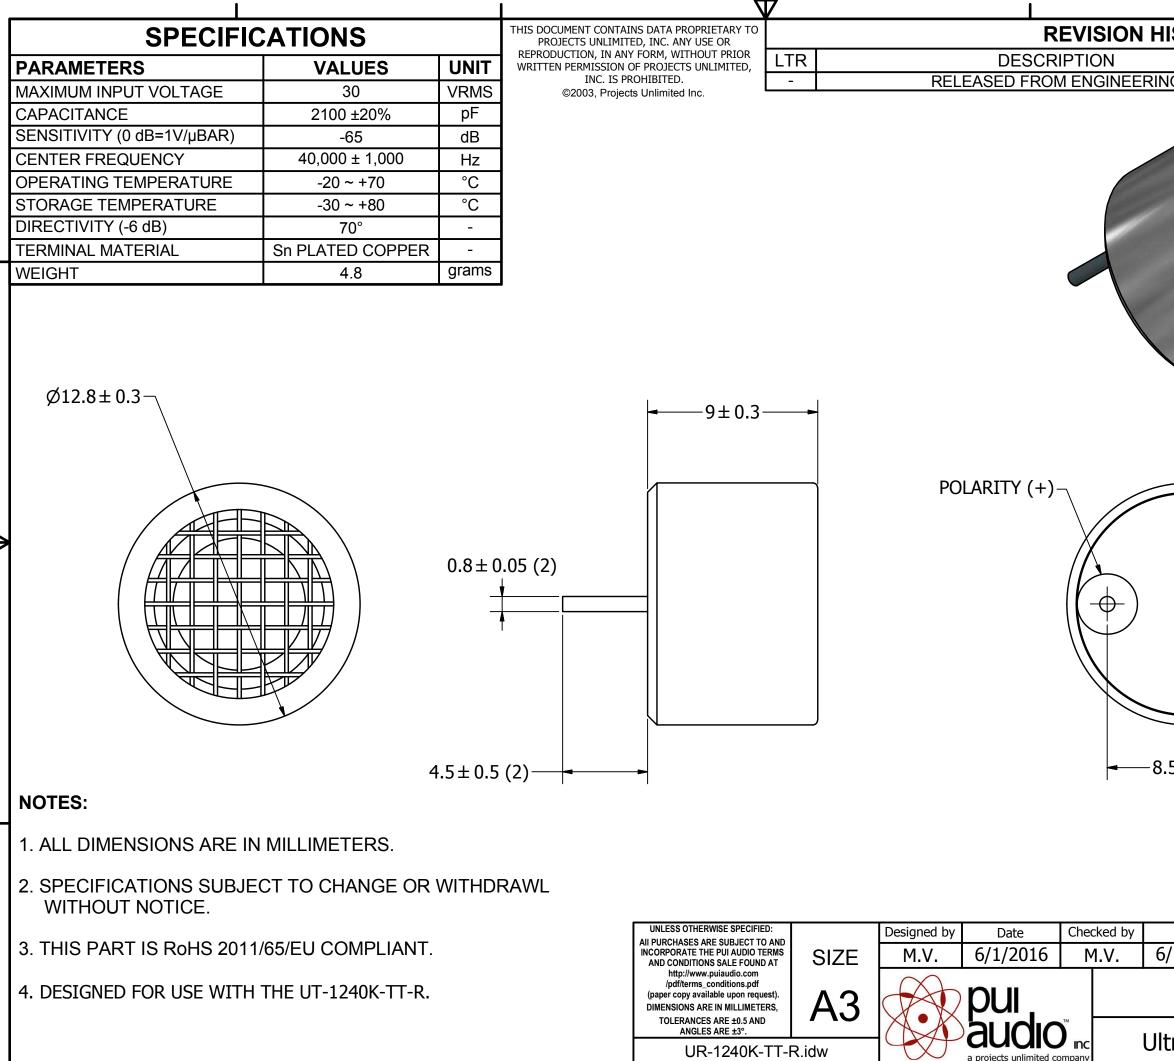

Ф

|                   | I         |    |                |                      |   |
|-------------------|-----------|----|----------------|----------------------|---|
| ISTORY            |           |    |                |                      | 7 |
|                   | DATE      | A  | ۱PP            | ROVED                |   |
| IG                | 6/1/2016  |    |                |                      | - |
|                   |           |    |                |                      |   |
| 5±0.3             |           |    |                |                      | 4 |
| Date Approve      | d by Date |    |                | rawn Data            | 4 |
| /1/2016 B.R       |           | 16 |                | rawn Date<br>/1/2016 | ┨ |
| UR-1240K-TT-R     |           |    |                |                      |   |
| tracania Dacaivar |           |    | Sheet<br>1 / 1 | 1                    |   |
|                   |           |    |                | 1/1                  |   |
|                   | •         |    |                |                      |   |