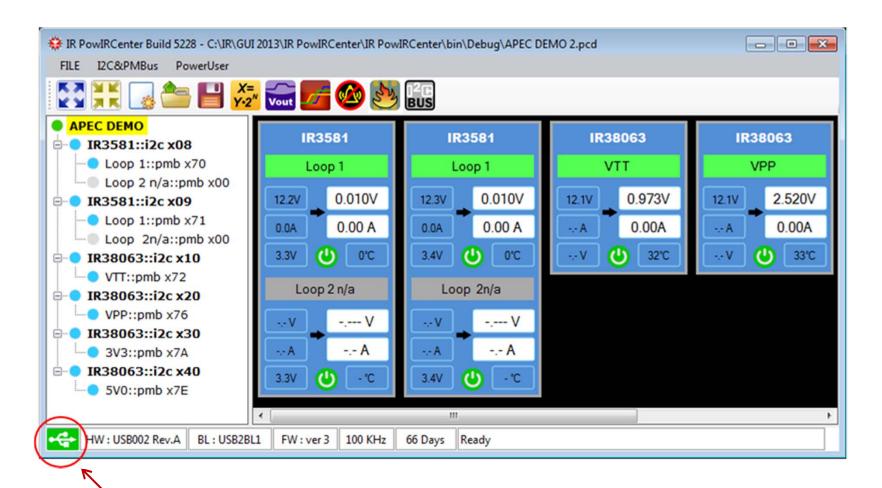

3

Green color indicates good USB connection between PC and USB005 board

**IOR** International Rectifier

4