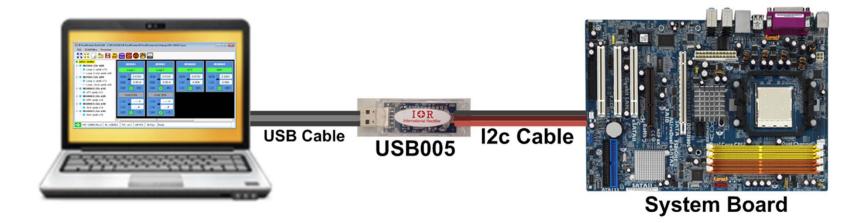

## **USB005 User Guide**

September 2014, v1.0

International

 Provide interface between IR PowIRCenter GUI and the IR controllers

## **USB005 Interfaces and Spec**

- No external power supply. Powered by USB 5V connector pin
- i2c speed up to 400 KHz. Speed can be set by IR PowIRCenter GUI.
- Require Silicon Labs USBXpress driver which is included in the IR PowIRCenter GUI installation package.
- USB005 has clear blue casing