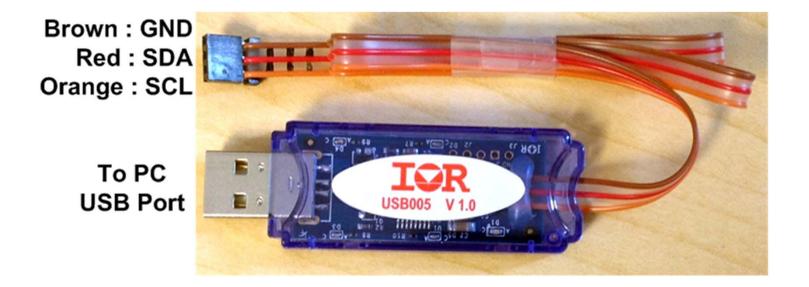

## **USB005 User Guide**

September 2014, v1.0

International

 Provide interface between IR PowIRCenter GUI and the IR controllers

## **USB005 Interfaces and Spec**

- No external power supply. Powered by USB 5V connector pin
- i2c speed up to 400 KHz. Speed can be set by IR PowIRCenter GUI.
- Require Silicon Labs USBXpress driver which is included in the IR PowIRCenter GUI installation package.
- USB005 has clear blue casing