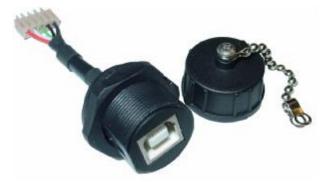

#### Female Receptacle and cap:

#### Receptacle - Female USB-B

Part Number: USBBF7

### Receptacle Cap

Part Number: USBBFC7