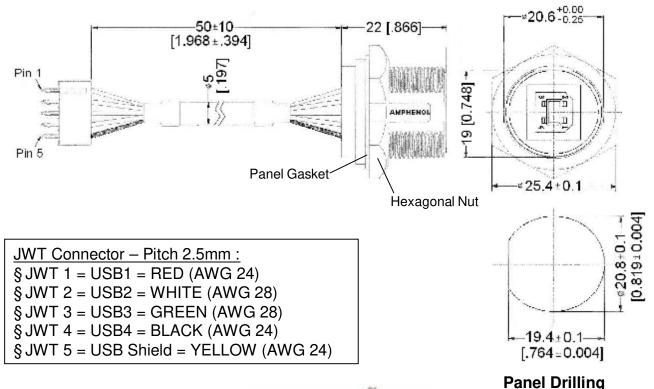

#### Female Receptacle and cap:

#### Receptacle - Female USB-B

Part Number: USBBF7

### Receptacle Cap

Part Number: USBBFC7