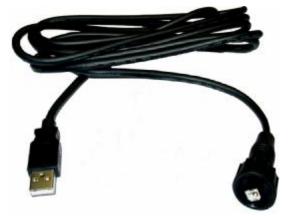

#### Male sealed Plug USB-B / USB-A cordset :

#### Plug cordset – Male sealed USB-B / male USB-A (\*)

(\*) To get a sealed USB-A plug, you can use our *USB FTV series*.