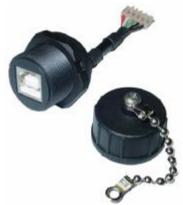

#### **Description**

Sealed (IP67) USB-B connection system:

- USB-B male plug overmolded on USB2.0 cable
- USB-B female receptacle with 50 mm wires & 5 ways connectors
- Plastic shells
- Thread coupling
- Rear mount Jam Nut receptacle with panel gasket included

#### Female Receptacle and cap: