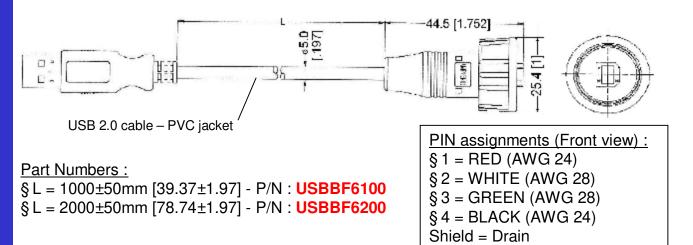

#### Male sealed Plug USB-B / USB-A cordset :

#### Plug cordset – Male sealed USB-B / male USB-A (\*)

(\*) To get a sealed USB-A plug, you can use our *USB FTV series*.