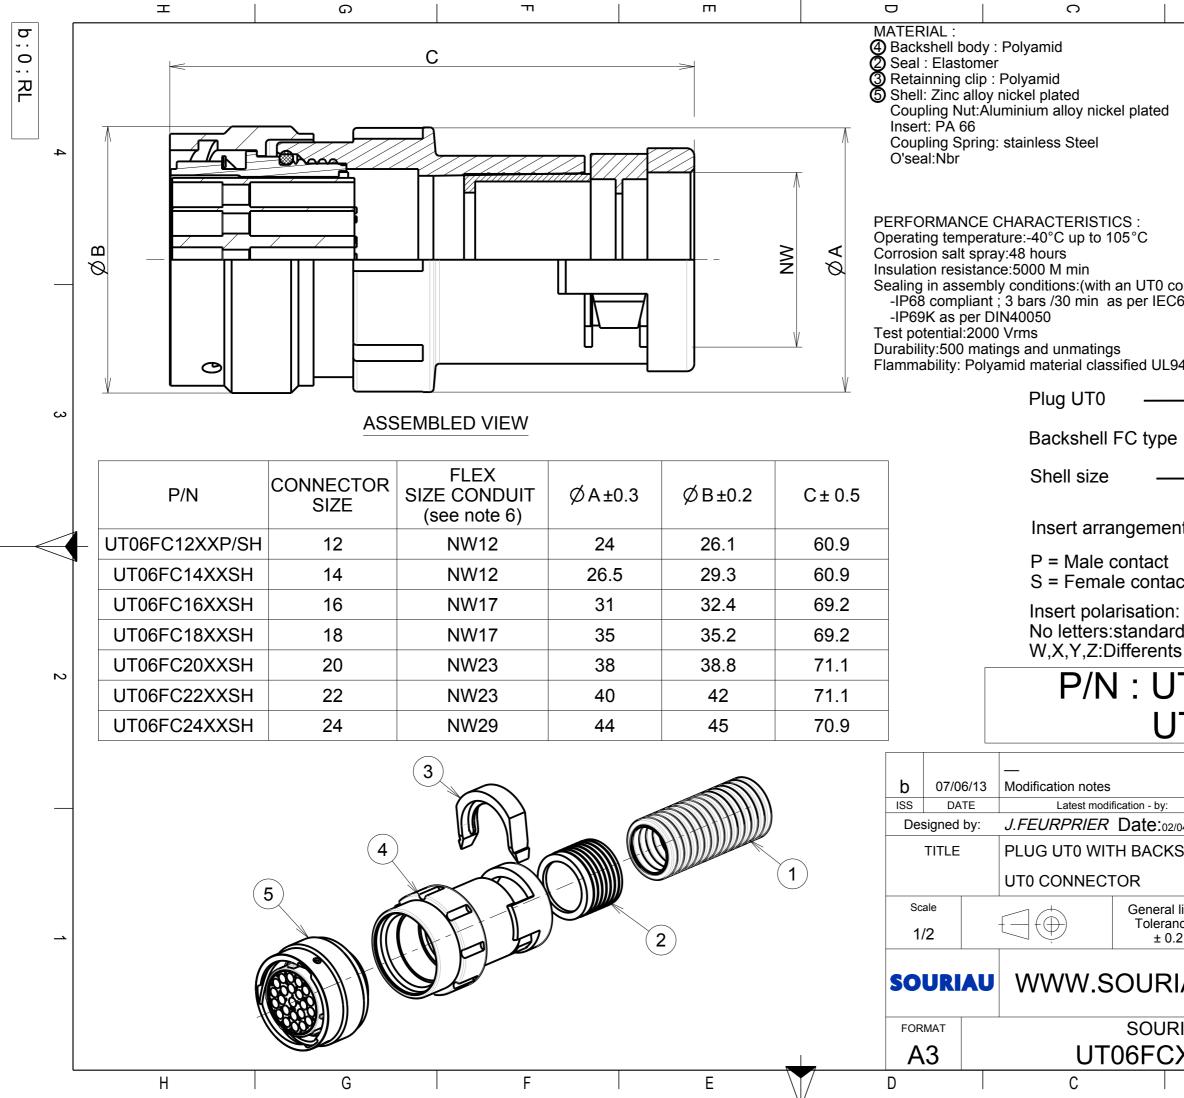

| Φ                                                                                                                                                                                                                                                                                                                                                                                                                                                                                                                                                                                                                                     |  |       | Þ |         |   |
|---------------------------------------------------------------------------------------------------------------------------------------------------------------------------------------------------------------------------------------------------------------------------------------------------------------------------------------------------------------------------------------------------------------------------------------------------------------------------------------------------------------------------------------------------------------------------------------------------------------------------------------|--|-------|---|---------|---|
| NOTES :<br>-1-Connector blocks accept size #16 pin / socket<br>contact (strip formed, machined, crimp and spill)<br>-2-Contact to be ordered separately: refer to<br>UT0 catalog for P/N selection<br>-3-Insert arrangements refer to BT297<br>see drawing for information:<br>-UT0-CONTACT-L-C01 (male) Only size 12<br>-UT0-CONTACT-L-C02 (female)<br>-C142-UTS1-A<br>-4-Polarization of connector:refer to :<br>-UT0-POLARIZATION-C01<br>-5-Delivered as a kit in a plastic bag (individual):<br>with parts 2, 3, 4 and 5<br>-6-Recommended flexible conduit range :PMAFLEX<br>-7-For assembly instruction, see BT297<br>onnector) |  |       |   |         | 4 |
| 4 V-0                                                                                                                                                                                                                                                                                                                                                                                                                                                                                                                                                                                                                                 |  | 6][FC |   | Sj[-] H | 3 |
|                                                                                                                                                                                                                                                                                                                                                                                                                                                                                                                                                                                                                                       |  |       |   | 22523A  | 2 |
| 4/13 CUSTOMER DRAWING<br>HELL FC SIZE 12 TO 24<br>inear NPRDS / PROJECT<br>Ces: IC124509A                                                                                                                                                                                                                                                                                                                                                                                                                                                                                                                                             |  |       |   |         | 1 |
| AU.COM<br>This document is the property of<br>SOURIAU<br>It must not be reproduced or<br>communicated without permission<br>IAU DRG N°<br>SHEET                                                                                                                                                                                                                                                                                                                                                                                                                                                                                       |  |       |   |         | 1 |
| XXXXXH-C01 NOT EXPORT CONTROLLED                                                                                                                                                                                                                                                                                                                                                                                                                                                                                                                                                                                                      |  |       |   |         | D |
| BA                                                                                                                                                                                                                                                                                                                                                                                                                                                                                                                                                                                                                                    |  |       |   |         |   |