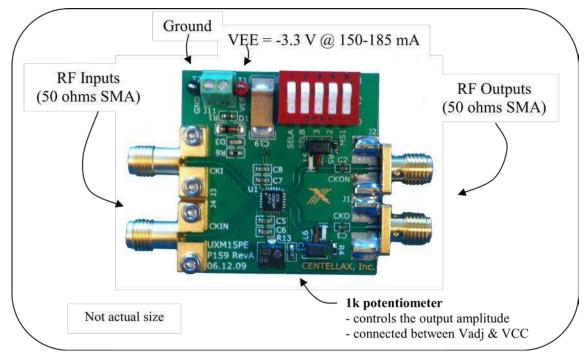

## **UXM15P Eval Board**

UXM15PE is an evaluation board for the UXM15P DC-15 GHz Programmable Integer-N Prescaler.

Note: Supply voltage must be negative.

## **Application Notes**

If RF inputs/outputs are used in single-ended configuration, terminate unused inputs/outputs with 50 ohm loads.

Use on-board switches to control the divide ratios

Refer to UXM15P datasheet for performance specifications.