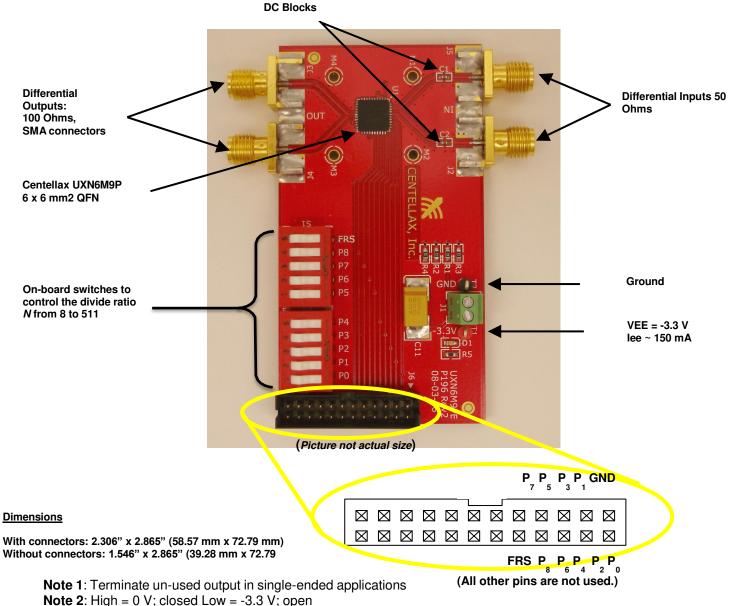

## **UXN6M9PE Eval Board**

The divide ratio *N* is given by the following formula:

$$N = \sum_{k=0}^{k} P^{k} \cdot 2^{k} = P^{0} + P^{1} \cdot 2 + P^{2} \cdot 2^{2} + P^{3} \cdot 2^{3} + \dots + P^{8} \cdot 2^{8}$$

Where  $P_k = 0$  (Low) or 1 (High); valid for N = 8, 9...511

**Note 3**: When using the parallel programming interface control, <u>all on-board switches must be kept in the</u> 'open' position. 'Open' corresponds to logic 'Low' or 0. Refer to the datasheet for logic level specs. **Note 4**: Set FRS=High for Fin > 6 GHz