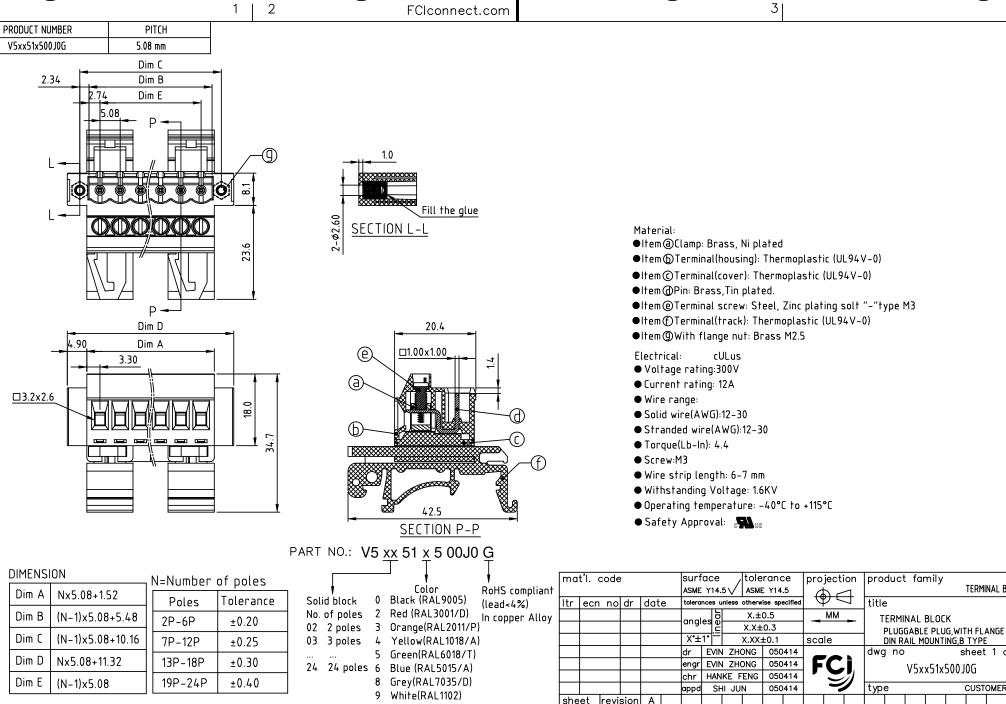

STATUS:Released

form: A4mmXLc

А

TERMINAL BLOCK

sheet 1 of 1 size

CUSTOMER Drawing

Printed: Jul 01, 2014

A<sub>4</sub>