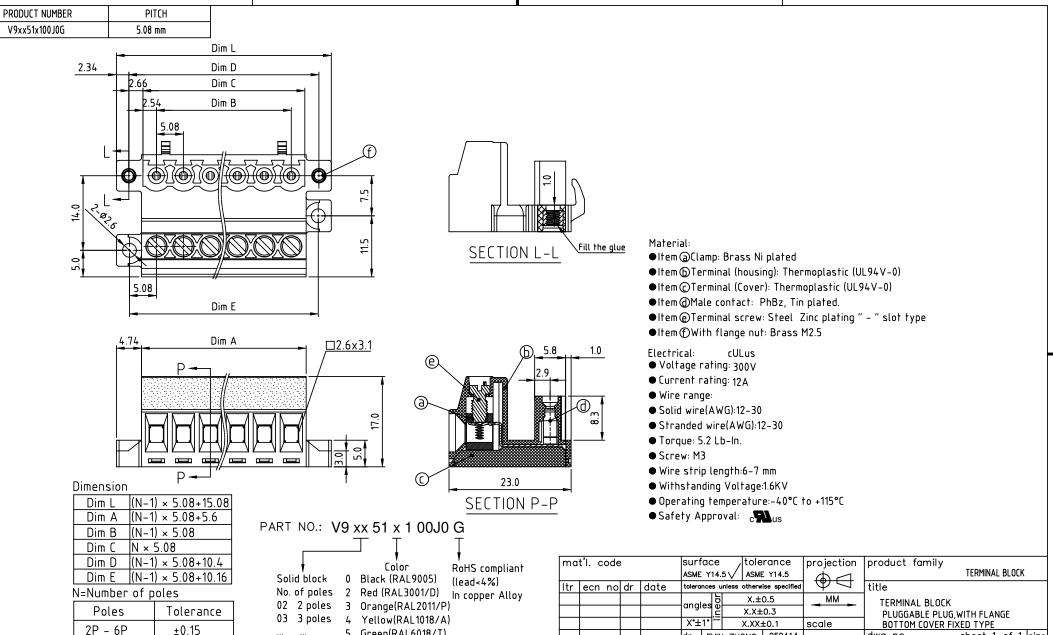

sheet

index

2

Irevision

sheet

В

form: A4mmXLc

7P - 12P

13P - 18P

19P - 24P

±0.20

±0.30

 $\pm 0.40$ 

5 Green(RAL6018/T)

Grey(RAL7035/D)

C Green(RAL6018/U)

9 White(RAL1102)

24 24 poles 6 Blue (RAL5015/A)

PDS: Rev :A 3 STATUS:Released

dwg no

type

EVIN ZHONG

EVIN ZHONG

HANKE FENG

SHI JUN

engr

appd

050414

050414

050414

050414

Printed: Jul 01, 4014

V9xx51x100J0G

sheet 1 of 1 size

CUSTOMER Drawing