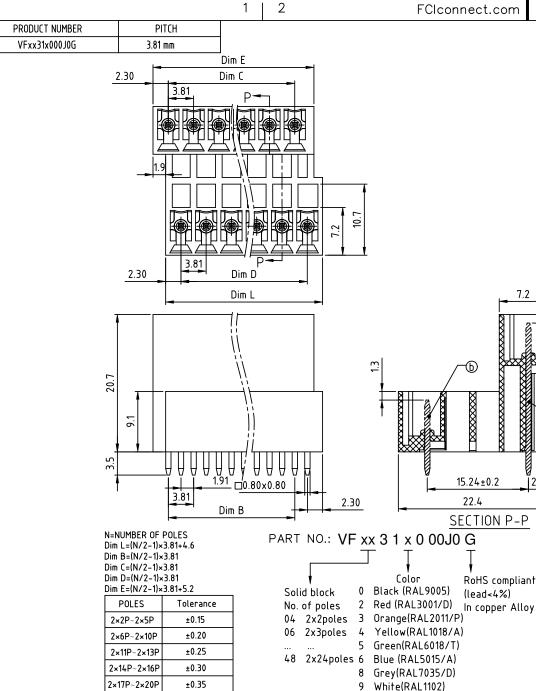

Æ

(a)

2.8

7.2

15.24±0.2

RoHS compliant

(lead<4%)

C Green(RAL6018/U)

22.4