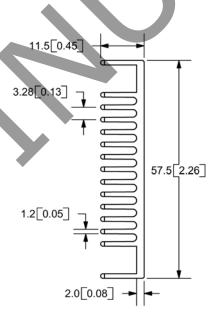

## **VHS-45 Extruded Heat Sink**

## **Mechanical Data**

Weight: 1.6oz (45.36g) net

Mounting Hardware: 4xM3x12mm screw with washer