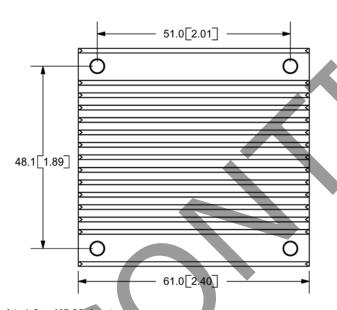

## **VHS-45 Extruded Heat Sink**

## **Mechanical Data**

Weight: 1.6oz (45.36g) net

Mounting Hardware: 4xM3x12mm screw with washer