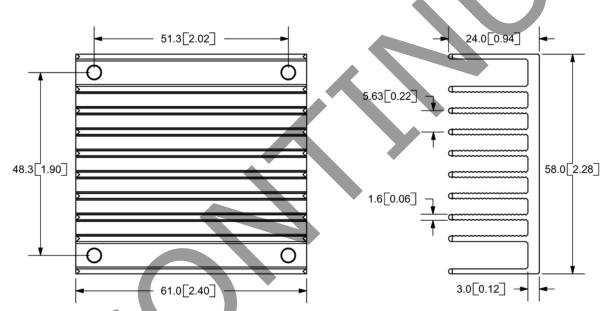

## **Mechanical Data**

Weight: 2.4oz (68g) net
Mounting Hardware: 4xM3x12mm screw with washer