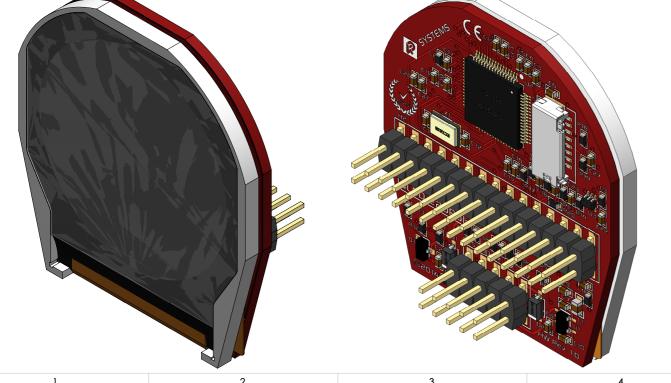

| UNLESS OTHERWISE SPECIFIED:<br>DIMENSIONS ARE IN MILLIMETERS<br>SURFACE FINISH:<br>TOLERANCES:<br>UNEAR:<br>ANGULAR: |                  | ulcd-220Rd - 1.38'' Ro |              |
|----------------------------------------------------------------------------------------------------------------------|------------------|------------------------|--------------|
|                                                                                                                      | NAME             | DATE                   | _            |
| DRAWN                                                                                                                | 4D               | 07/04/2014             |              |
| CHK'D                                                                                                                |                  |                        |              |
| APPV'D                                                                                                               |                  |                        |              |
|                                                                                                                      |                  |                        |              |
|                                                                                                                      |                  |                        |              |
|                                                                                                                      | DO NOT SCALE DRA | WING                   | REVISION 1.0 |