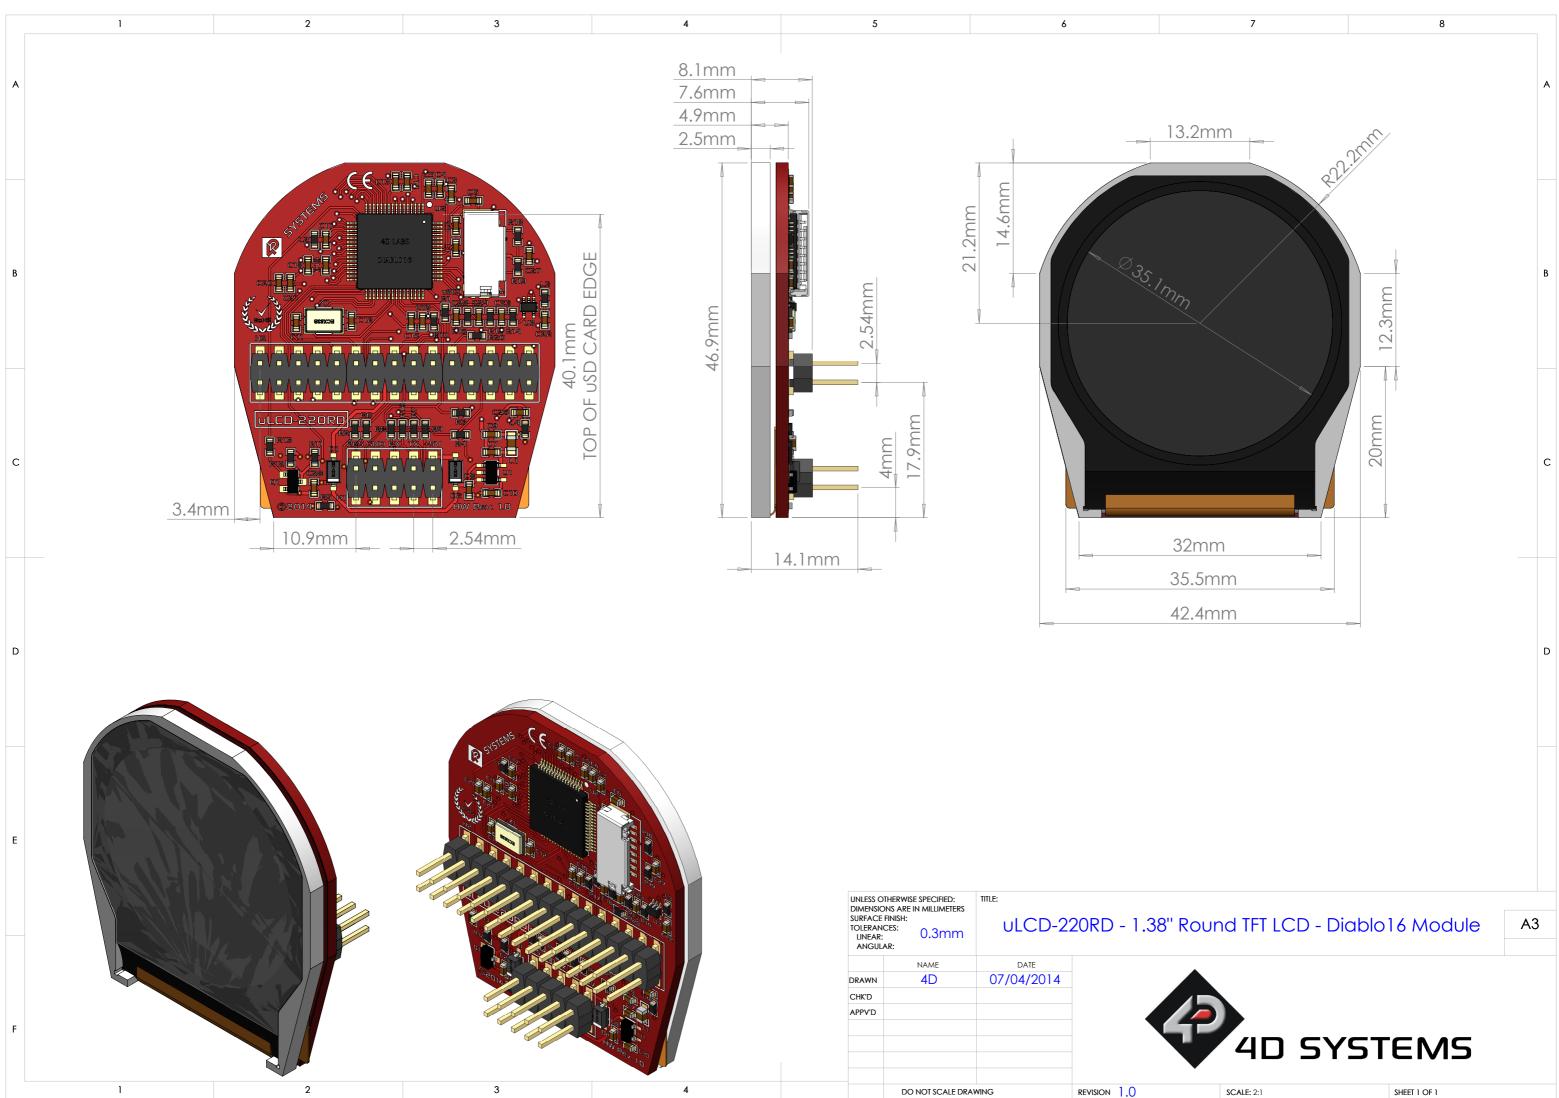

| UNLESS OTHERWISE SPECIFIED:<br>DIMENSIONS ARE IN MILLIMETERS<br>SURFACE FINISH:<br>TOLERANCES:<br>UNEAR:<br>ANGULAR: |                  | ulcd-220Rd - 1.38'' Ro |              |
|----------------------------------------------------------------------------------------------------------------------|------------------|------------------------|--------------|
|                                                                                                                      | NAME             | DATE                   | _            |
| DRAWN                                                                                                                | 4D               | 07/04/2014             |              |
| CHK'D                                                                                                                |                  |                        |              |
| APPV'D                                                                                                               |                  |                        |              |
|                                                                                                                      |                  |                        |              |
|                                                                                                                      |                  |                        |              |
|                                                                                                                      | DO NOT SCALE DRA | WING                   | REVISION 1.0 |