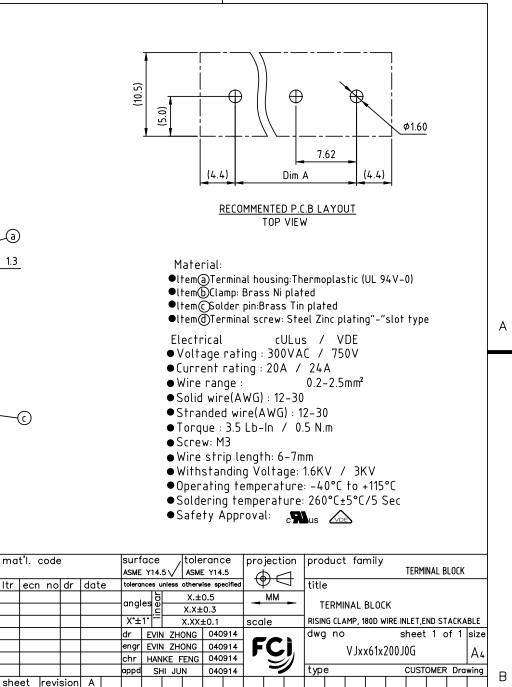

2

FCIconnect.com

FC

 $\left(a\right)$ 1.3 (d) **(b)** (c) 0.90 5.0 10.5

| DIMENSION |  |
|-----------|--|

7p-12p

13p-16p

| Dim L    | N×7.62 |        |     |  |
|----------|--------|--------|-----|--|
| Dim A    | (N-1)  | ×7.62  |     |  |
| N=Number | ofpo   | oles   |     |  |
| Poles    |        | Tolera | nce |  |
| 2p-6p    |        | ±0.20  | )   |  |

±0.30

±0.40

1

PART NO.: VJ xx 6 1 x 2 00J0 G

STATUS:Released

Printed: May 2842014

2

mat'l. code