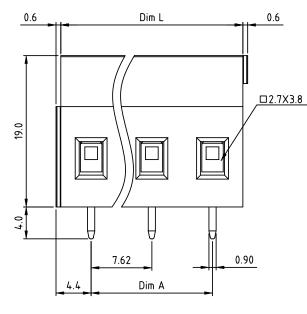

2

FCIconnect.com

FC

 $\left(a\right)$ 1.3 (d) **(b)** (c) 0.90 5.0 10.5

| DIMENSION |  |
|-----------|--|

7p-12p

13p-16p

| Dim L    | N×7.62 |        |     |  |
|----------|--------|--------|-----|--|
| Dim A    | (N-1)  | ×7.62  |     |  |
| N=Number | ofpo   | oles   |     |  |
| Poles    |        | Tolera | nce |  |
| 2p-6p    |        | ±0.20  | )   |  |