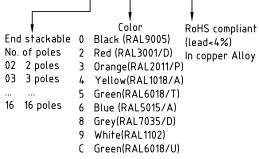

±0.30

±0.40

1

PART NO.: VJ xx 6 1 x 2 00J0 G

STATUS:Released

Printed: May 2842014

2

mat'l. code