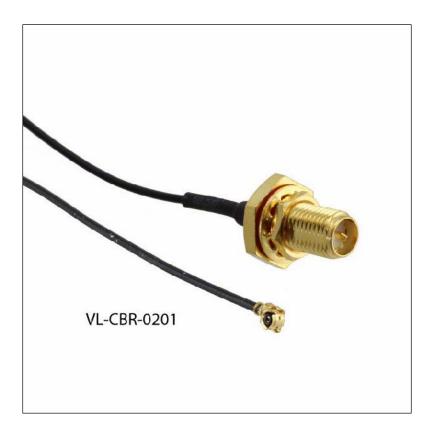

## Accessory - Cable VL-CBR-0201

## **Ordering Information**

| Model       | Description                        |
|-------------|------------------------------------|
| VL-CBR-0201 | Wi-Fi antenna interface cable, 12" |
|             |                                    |