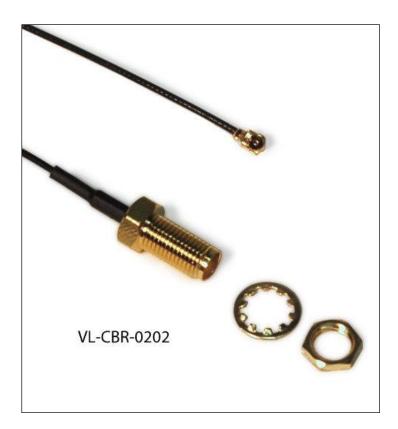

## Accessory - Cable VL-CBR-0202

## Ordering Information

| Model       | Description                                  |
|-------------|----------------------------------------------|
| VL-CBR-0202 | U.FL to RP-SMA female bulkhead 3.74" (95 mm) |
|             |                                              |