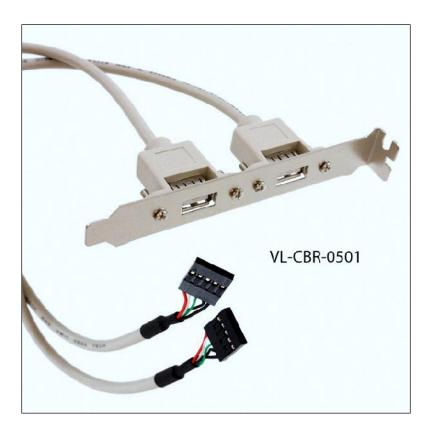

## Accessory - Cable VL-CBR-0501

## **Ordering Information**

| Model       | Description                      |
|-------------|----------------------------------|
| VL-CBR-0501 | USB 2.0 x2 transition cable, 10" |
|             |                                  |