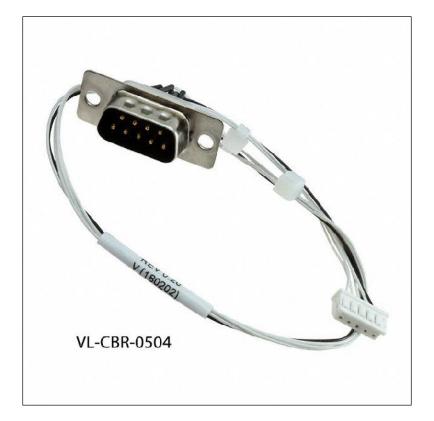

#### Accessory - Cable VL-CBR-0504

## **Ordering Information**

| Model       | Description                            |
|-------------|----------------------------------------|
| VL-CBR-0504 | RS-232 cable, 2mm 5-pin to DB-9M, 0.3m |
|             |                                        |