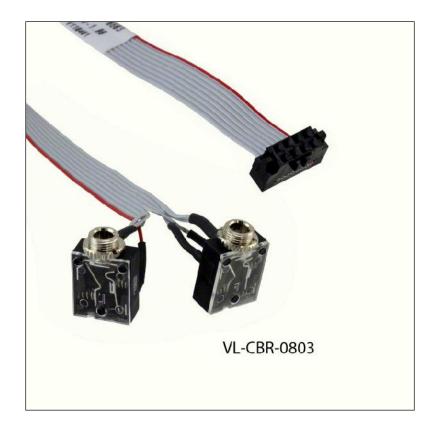

#### Accessory - Cable VL-CBR-0803

## **Ordering Information**

| Model       | Description                                                         |
|-------------|---------------------------------------------------------------------|
| VL-CBR-0803 | Audio cable, Stereo in and out, 8-pin to 3.5 mm (x2), latching, 12" |
|             |                                                                     |