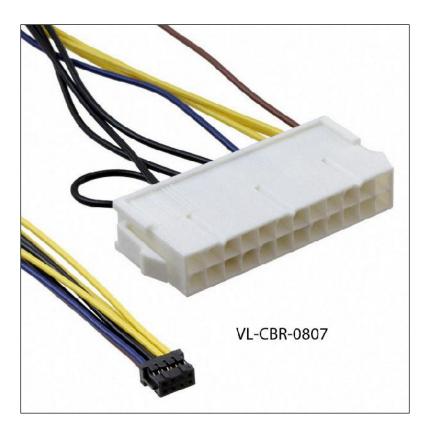

## Accessory - Cable VL-CBR-0807

## **Ordering Information**

| Model       | Description                               |
|-------------|-------------------------------------------|
| VL-CBR-0807 | Power adapter cable. ATX12 to Falcon, 12" |
|             |                                           |