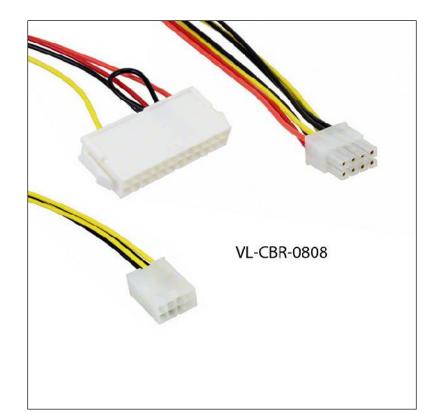

#### Accessory - Cable VL-CBR-0808

## **Ordering Information**

| Model       | Description                                   |
|-------------|-----------------------------------------------|
| VL-CBR-0808 | Power adapter cable. ATX12 to Copperhead, 12" |
|             |                                               |