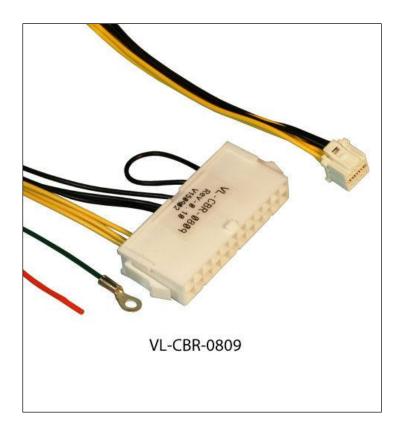

## Accessory - Cable VL-CBR-0809

## **Ordering Information**

| Model       | Description                                                       |
|-------------|-------------------------------------------------------------------|
| VL-CBR-0809 | Power adapter cable, 12V medium-power. ATX12 to Osprey/Raven. 12" |