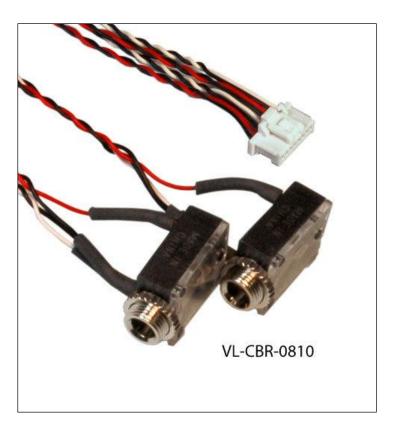

## Accessory - Cable VL-CBR-0810

## Ordering Information

| Model       | Description                                         |
|-------------|-----------------------------------------------------|
| VL-CBR-0810 | Stereo audio, 8-pin Pico-Clasp to 3.5mm jacks, 0.5m |