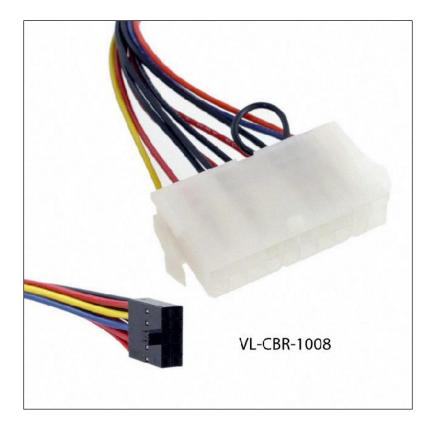

#### Accessory - Cable VL-CBR-1008

## **Ordering Information**

| Model       | Description                           |
|-------------|---------------------------------------|
| VL-CBR-1008 | ATX power adapter cable, 10-pin . 12" |
|             |                                       |