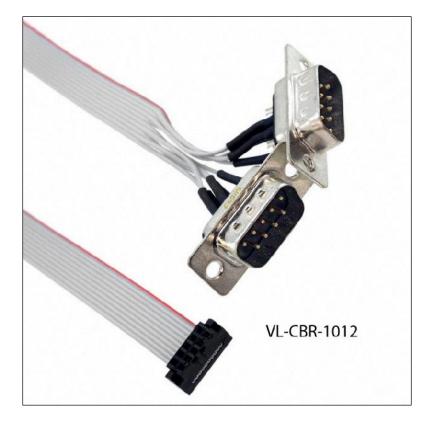

#### Accessory - Cable VL-CBR-1012

## **Ordering Information**

| Model       | Description                        |  |
|-------------|------------------------------------|--|
| VL-CBR-1012 | RS232 cable, 10-pin to 2xDsub, 12" |  |
|             |                                    |  |