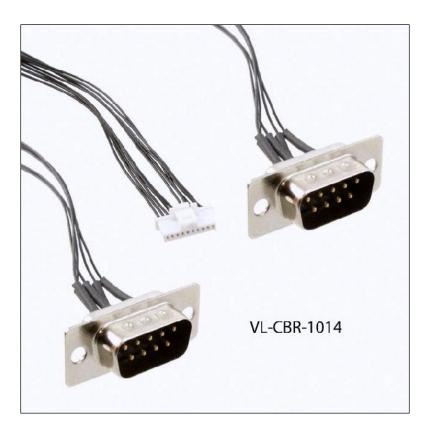

## Accessory - Cable VL-CBR-1014

## **Ordering Information**

| Model       | Description                                           |
|-------------|-------------------------------------------------------|
| VL-CBR-1014 | RS232 two channel cable 2xDsub (9-pin), latching, 12" |
|             |                                                       |