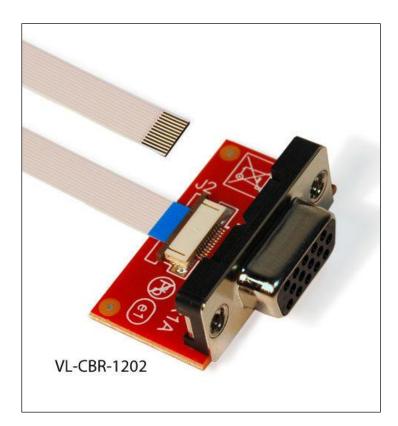

## Accessory - Cable VL-CBR-1202

## Ordering Information

| Model       | Description                                               |
|-------------|-----------------------------------------------------------|
| VL-CBR-1202 | VGA interface flat flex cable, 12-pin .5mm to 15-pin, 12" |
| VL-CBR-1202 | VGA interface flat flex cable, 12-pin .5mm to 15-pin, 12" |