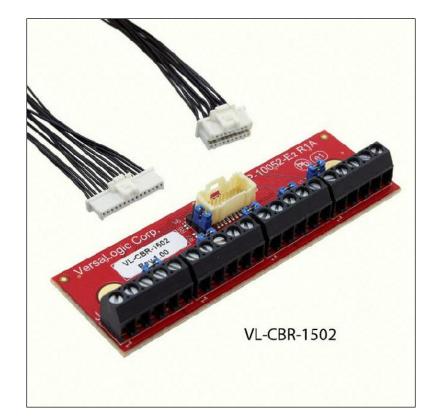

#### Accessory - Cable VL-CBR-1502

## **Ordering Information**

| Model       | Description                                               |
|-------------|-----------------------------------------------------------|
| VL-CBR-1502 | GPIO screw terminal paddleboard, and cable, Latching, 12" |
|             |                                                           |