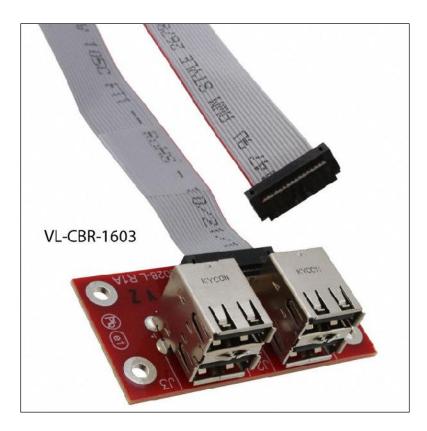

## Accessory - Cable VL-CBR-1603

## Ordering Information

| Model       | Description                    |
|-------------|--------------------------------|
| VL-CBR-1603 | Quad USB 2.0 breakout assembly |
|             |                                |