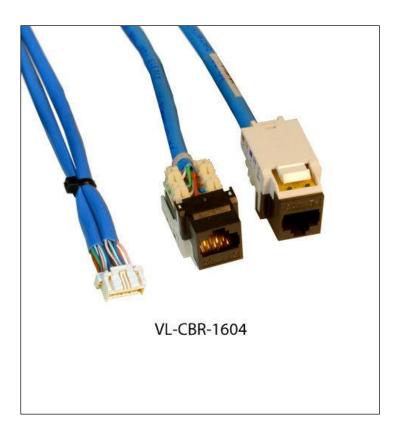

## Accessory - Cable VL-CBR-1604

## **Ordering Information**

| Model       | Description                                |
|-------------|--------------------------------------------|
| VL-CBR-1604 | Dual Ethernet adapter cable, latching, 12" |
|             |                                            |