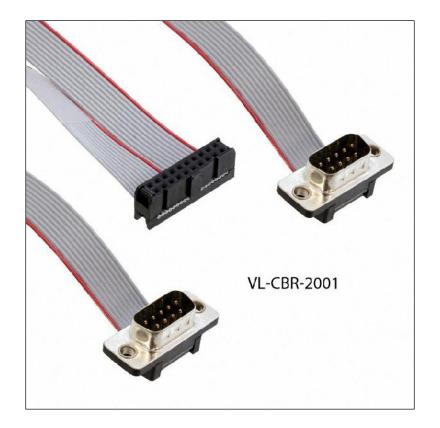

#### Accessory - Cable VL-CBR-2001

## **Ordering Information**

| Model       | Description                         |  |
|-------------|-------------------------------------|--|
| VL-CBR-2001 | RS232 cable, 20-pin to 2xDB-9M, 12" |  |
|             |                                     |  |