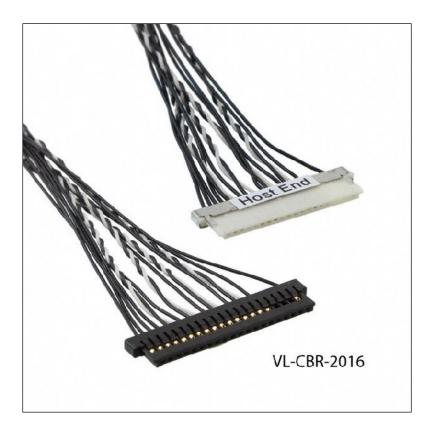

## Accessory - Cable VL-CBR-2016

## Ordering Information

| Model       | Description                                |
|-------------|--------------------------------------------|
| VL-CBR-2016 | LVDS / flat panel cable, 18-bit (JAE), 20" |
|             |                                            |