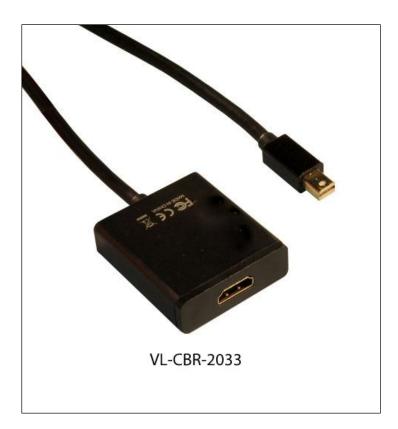

## Accessory - Cable VL-CBR-2033

## **Ordering Information**

| Model       | Description                                                  |
|-------------|--------------------------------------------------------------|
| VL-CBR-2033 | miniDisplayPort to HDMI active adapter, requires DP port, 6" |
|             |                                                              |