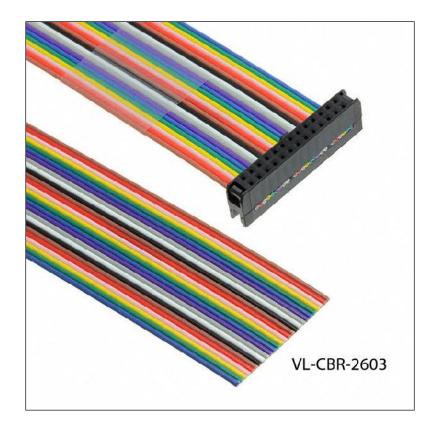

#### Accessory - Cable VL-CBR-2603

## **Ordering Information**

| Model       | Description                                                        |
|-------------|--------------------------------------------------------------------|
| VL-CBR-2603 | Serial I/O (I2C, UART, SPI). 26-pin 2 mm IDC to Ribbon Cable, 0.5m |
|             |                                                                    |