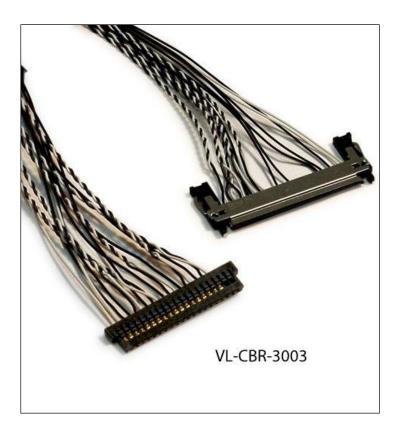

## Accessory - Cable VL-CBR-3003

## Ordering Information

| Model       | Description                             |
|-------------|-----------------------------------------|
| VL-CBR-3003 | 1-Ch LVDS 30-pin JAE to 20-pin JAE, 20" |
|             |                                         |