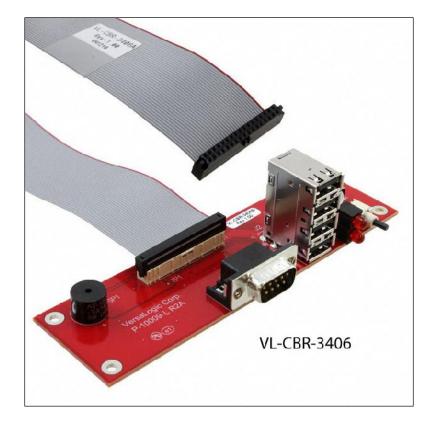

#### Accessory - Cable VL-CBR-3406

## **Ordering Information**

| Model       | Description                   |
|-------------|-------------------------------|
| VL-CBR-3406 | I/O cable set and paddleboard |
|             |                               |