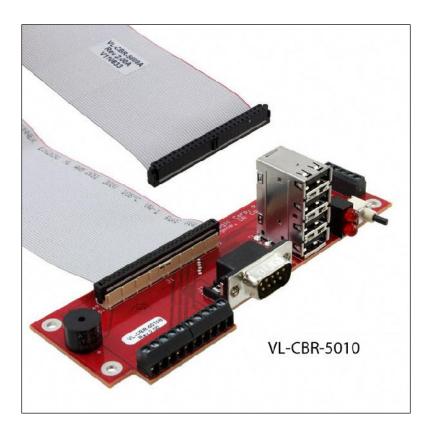

## Accessory - Cable VL-CBR-5010

## **Ordering Information**

| Model       | Description                   |
|-------------|-------------------------------|
| VL-CBR-5010 | I/O cable set and paddleboard |
|             |                               |