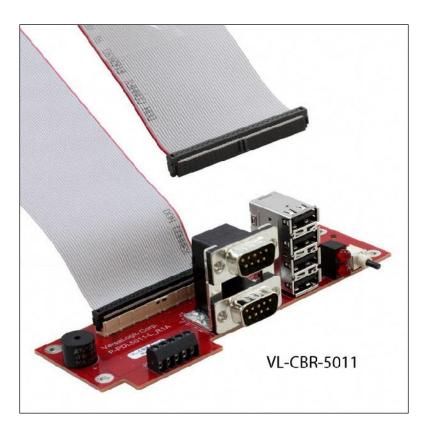

## Accessory - Cable VL-CBR-5011

## **Ordering Information**

| Model       | Description                   |
|-------------|-------------------------------|
| VL-CBR-5011 | I/O cable set and paddleboard |
|             |                               |