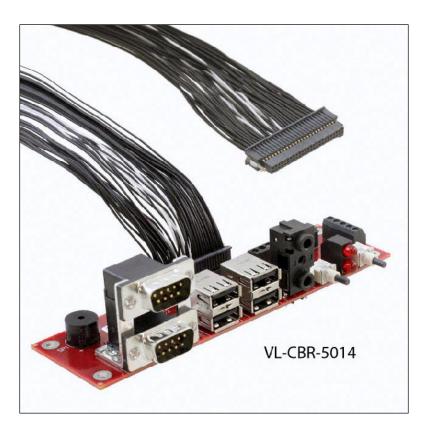

## Accessory - Cable VL-CBR-5014

## **Ordering Information**

| Model       | Description                                     |
|-------------|-------------------------------------------------|
| VL-CBR-5014 | I/O cable set and paddleboard - rugged latching |
|             |                                                 |