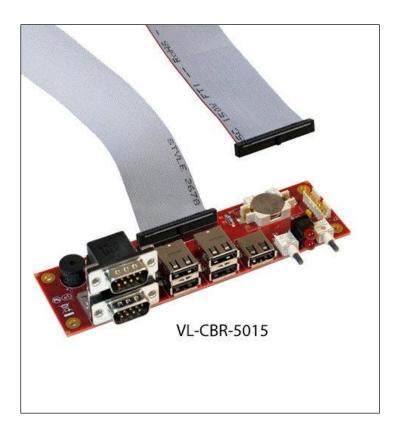

## Accessory - Cable VL-CBR-5015

## Ordering Information

| Model       | Description                   |
|-------------|-------------------------------|
| VL-CBR-5015 | I/O cable set and paddleboard |
|             |                               |