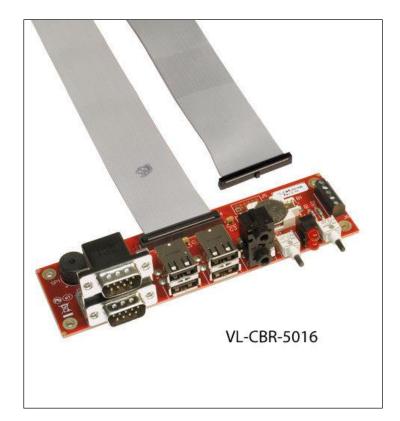

#### Accessory - Cable VL-CBR-5016

## **Ordering Information**

| Model       | Description                   |  |
|-------------|-------------------------------|--|
| VL-CBR-5016 | I/O cable set and paddleboard |  |
|             |                               |  |