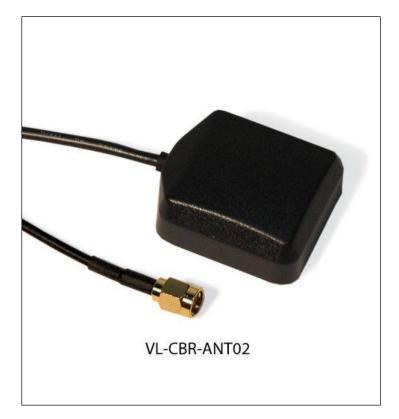

## **Product Data Sheet**

Accessory - Cable VL-CBR-ANT02

## **Ordering Information**

| Model        | Description                                           |
|--------------|-------------------------------------------------------|
| VL-CBR-ANT02 | GPS antenna with SMA connector - supports GPS signals |
|              |                                                       |