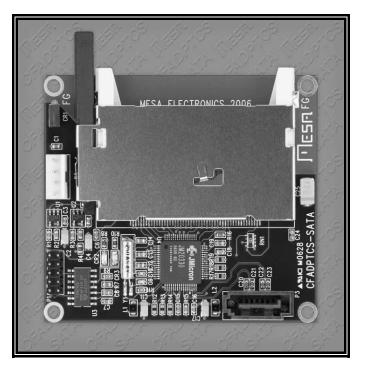

## CFADPT9 SATA COMPACT FLASH ADAPTER

- SATA to CF adapter
- Small form factor
- Built in push button card ejector
- LED activity indicator
- Quiet 4 layer PCB
- CF and SATA hot swap capable
- Supports DMA capable CF cards to UltraDMA 150
- Made in USA local support
- 2 year warranty

The CFADPT9 is a SATA to Compact Flash adapter on a small PCB. The form factor matches our CFADPTCS IDE to CF adapter.

The CFADPT9 supports both PIO mode (0 through 4) and DMA capable CF cards up to Ultra DMA150.

CF Card removal resets the SATA controller, allowing hot swap of CF cards. The CFADPT9 also supports SATA hot swap. The CFADPT9 uses a single 5V power supply from the host system. CF card activity, SATA link status and Reset LEDS are provided.