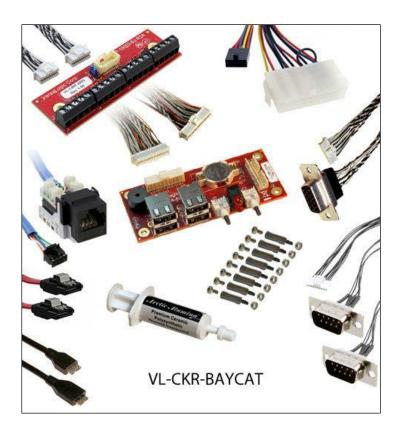

## Development Cable Kit VL-CKR-BAYCAT

## **Ordering Information**

| Model         | Description                                                     |
|---------------|-----------------------------------------------------------------|
| VL-CKR-BAYCAT | EPM-31 BayCat Evaluation Cable Kit. Includes VL-CBR-4005, 0702, |
|               | 1008, 1014, 1015, 1204, 1604, 2005, HDW-105, and HDW-401        |