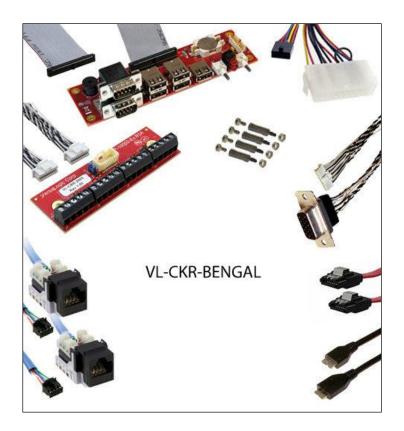

## Development Cable Kit VL-CKR-BENGAL

## **Ordering Information**

| Model         | Description                                                      |
|---------------|------------------------------------------------------------------|
| VL-CKR-BENGAL | EPMp-30 Bengal Evaluation Cable Kit. Includes VL-CBR-5015, 2005, |
|               | 1008, 1204, 0804 (x2), 0702, 1015, and HDW-105.                  |