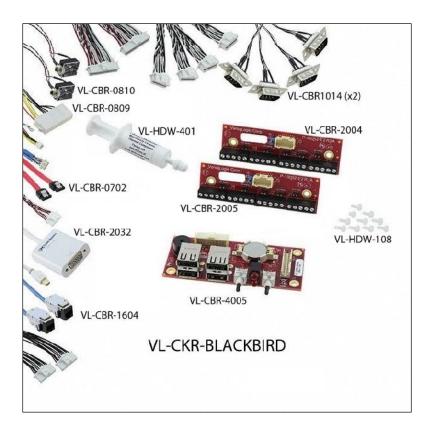

## Development Cable Kit VL-CKR-BLACKBIRD

## Ordering Information

| Model            | Description                                                     |
|------------------|-----------------------------------------------------------------|
| VL-CKR-BLACKBIRD | EPU-4562/4462 Blackbird Evaluation Cable Kit. Includes VL-CBR-  |
|                  | 4005, 0702, 1014 (x2), 1604, 2004, 2005, 2032, 0809, 0810, HDW- |
|                  | 401, and 108.                                                   |